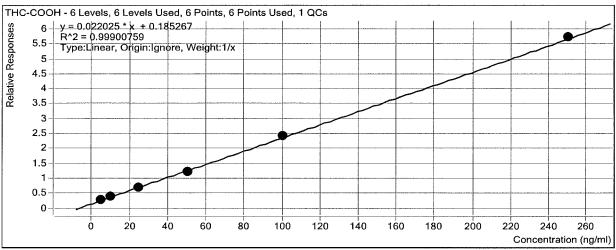

m

Position P1-A3 Sample Info

Inj Vol -1 Comment AM 26 Cannabinoid screen

#### Sample Chromatogram



| Resu | ılts |
|------|------|
|------|------|

| Compound | RT    | Response | ISTD Resp | Resp Ratio | <b>Final Conc</b> |
|----------|-------|----------|-----------|------------|-------------------|
| THC-COOH | 3.446 | 69900    | 163295    | 0.4281     | 11.0235           |
| THC-OH   | 3.473 | 100375   | 879885    | 0.1141     | 10.0814           |
| THC      | 3.760 | 2539     | 24696     | 0.1028     | 10.0720           |



# ISP Forensics Calibration Curve Report

Batch Data Path D:\2017 Data\3-22-17 amn blood screen AM 25-26\QuantResults\32217 cann screen.batch.bin

Last Calib Update 3/27/2017 11:53 AM Analyst Name ISP TOX

Target CompoundTHC-COOHInternal StandardTHC-COOH-d9



| Sample | Level | Enabled   | Exp Conc | Final Conc | Accuracy |
|--------|-------|-----------|----------|------------|----------|
| cal 2  | 2     | $\square$ | 5        | 5.4        | 107.1    |
| cal 3  | 3     | $\square$ | 10       | 10.1       | 101.3    |
| QC 10  | 3     | $\square$ | 10       | 11.0       | 110.2    |
| cal 4  | 4     | $\square$ | 25       | 23.6       | 94.3     |
| cal 5  | 5     |           | 50       | 47.2       | 94.3     |
| cal 6  | 6     | $\square$ | 100      | 102.5      | 102.5    |
| cal 7  | 7     | $\square$ | 250      | 251.3      | 100.5    |



# ISP Forensics Calibration Curve Report

Batch Data Path D:\2017 Data\3-22-17 amn blood screen AM 25-26\QuantResults\32217 cann screen.batch.bin

Last Calib Update 3/27/2017 11:53 AM Analyst Name ISP