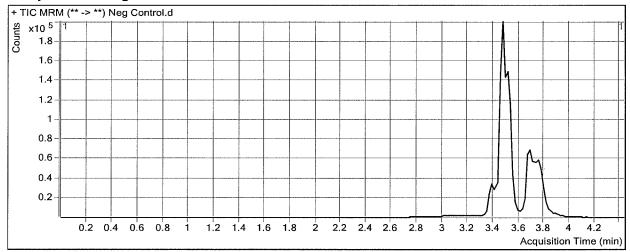

## Multi-Drug Screen in Blood by LC-MS/MS

|                                           | •                                                                                                          | · ·                        |                                   |
|-------------------------------------------|------------------------------------------------------------------------------------------------------------|----------------------------|-----------------------------------|
|                                           | Extraction Date: 3-33-17                                                                                   | Analyst: Anno              | : Nord                            |
| PRE-ANA                                   | ALYTIC                                                                                                     |                            |                                   |
|                                           | Plate Lot# <u>0495940</u>                                                                                  | Plate. Exp.                | 12-12-17                          |
| 1.                                        | Ensure all solutions are within expiration date.                                                           |                            |                                   |
|                                           | e Phase A:                                                                                                 | 0.5M Ammonium              | Lot #: 1117/6                     |
|                                           | Amm Formate                                                                                                | Hydroxide                  | DI 177 1/4/ 70 A/                 |
|                                           | e Phase B FA in MeOH                                                                                       | Column: Pnenomene:         | x Phenyl Hexyl (4.6 x 50mm; 2.6um |
|                                           | Negative Blood Lot #: $32/632$                                                                             |                            |                                   |
| /                                         | Check levels of mobile phases and needle wash an                                                           | d refill as necessary E    | nsure waste is not full           |
| <del></del>                               | Begin mobile phase flow and allow system to equi                                                           | •                          |                                   |
|                                           | Create worklist. Data path name: 3 22-17 \alpha                                                            | = =                        |                                   |
| ANALYT                                    |                                                                                                            | OLAN DIOUE SCIENT          | 11: (23 26                        |
| √ 1.                                      | Remove standards plate, blood, and samples from                                                            | n cold storage. Allow to   | reach room temperature.           |
| <u></u>                                   | Pipette 250µL blood in wells of analytical (stand                                                          | lards) plate. Mix via asp  | irate and dispense.               |
|                                           | <ul> <li>Blank blood for locations containing s</li> </ul>                                                 | standards/QCs and inter    | nal standards                     |
|                                           | <ul> <li>Sample blood for locations containing</li> </ul>                                                  | •                          |                                   |
|                                           | Place on shaking incubator at ambient temp., 900                                                           | •                          |                                   |
| <u> </u>                                  | Pipette 250μL 0.5M ammonium hydroxide buff                                                                 | fer in wells of analytical | l (standards) plate.              |
| <u> </u>                                  | Place on shaking incubator at ambient temp., 900                                                           | rpm for 15 minutes.        |                                   |
| <u></u>                                   | Transfer 300μL of blood+base mixture to corres                                                             | ponding wells of SLE+      | plate.                            |
| 7.                                        | Apply positive pressure for approx. 4 seconds (or (Load at 85-100 PSI- Selector to the rig                 | -                          | on top of sorbent).               |
| <u>√</u> 8.                               | Wait 5 min. Add 900µL ethyl acetate and allow to flow for 5                                                | minutes under gravity      |                                   |
| <del>,</del> 9.                           | Apply positive pressure for approx. 15 seconds.                                                            | • •                        | the left)                         |
| 10.                                       | Add 900µL ethyl acetate and allow to flow for 5                                                            |                            | ine rejty                         |
| <del>\frac{3}{\frac{10.}{\tau}} 11.</del> | Apply positive pressure for approx. 15 seconds. (                                                          |                            | the left)                         |
|                                           |                                                                                                            |                            | • .                               |
| 12.                                       | Remove plate containing eluate. Place on SPE D SPE Dry ID 66819                                            |                            |                                   |
| 13.                                       | Reconstitute in 100μL 100% MeOH and heat se                                                                | al plate with foil. Place  | in autosampler and run worklist.  |
| POST-A                                    | ANALYTIC  Open quantitation software and create a new quan                                                 | atitation batch Ratch n    | _                                 |
| $\frac{1}{2}$ .                           |                                                                                                            | ilitation batch. Batch ii  | ame. 33117 /9(1) 36766/(1)        |
|                                           | Make any necessary integration changes.                                                                    | 1 C/NT - £ d 4             |                                   |
| 3.                                        | Evaluate samples, S/N of primary transition >5 a symmetry and resolution. Within +/- 2% rt of adm control. |                            |                                   |
|                                           |                                                                                                            |                            |                                   |
| 5.                                        | Central File Packet to include: LIMS Wo Control Reports                                                    | rklist:Method              | d Checklist Calibration and       |
|                                           |                                                                                                            |                            |                                   |