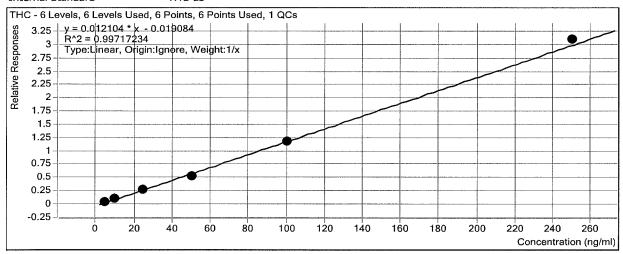

## Multi-Drug Screen in Blood by LC-MS/MS

|                                           | •                                                                                                          | · ·                        |                                   |
|-------------------------------------------|------------------------------------------------------------------------------------------------------------|----------------------------|-----------------------------------|
|                                           | Extraction Date: 3-33-17                                                                                   | Analyst: Anno              | : Nord                            |
| PRE-ANA                                   | ALYTIC                                                                                                     |                            |                                   |
|                                           | Plate Lot# <u>0495940</u>                                                                                  | Plate. Exp.                | 12-12-17                          |
| 1.                                        | Ensure all solutions are within expiration date.                                                           |                            |                                   |
|                                           | e Phase A:                                                                                                 | 0.5M Ammonium              | Lot #: 1117/6                     |
|                                           | Amm Formate                                                                                                | Hydroxide                  | DI 177 1/4/ 70 A/                 |
|                                           | e Phase B FA in MeOH                                                                                       | Column: Pnenomene:         | x Phenyl Hexyl (4.6 x 50mm; 2.6um |
|                                           | Negative Blood Lot #: $32/632$                                                                             |                            |                                   |
| /                                         | Check levels of mobile phases and needle wash an                                                           | d refill as necessary E    | nsure waste is not full           |
| <del></del>                               | Begin mobile phase flow and allow system to equi                                                           | •                          |                                   |
|                                           | Create worklist. Data path name: 3 22-17 \alpha                                                            | = =                        |                                   |
| ANALYT                                    |                                                                                                            | OLAN DIOUE SCIENT          | 11: (23 26                        |
| √ 1.                                      | Remove standards plate, blood, and samples from                                                            | n cold storage. Allow to   | reach room temperature.           |
| <u></u>                                   | Pipette 250µL blood in wells of analytical (stand                                                          | lards) plate. Mix via asp  | irate and dispense.               |
|                                           | <ul> <li>Blank blood for locations containing s</li> </ul>                                                 | standards/QCs and inter    | nal standards                     |
|                                           | <ul> <li>Sample blood for locations containing</li> </ul>                                                  | •                          |                                   |
|                                           | Place on shaking incubator at ambient temp., 900                                                           | •                          |                                   |
| <u> </u>                                  | Pipette 250μL 0.5M ammonium hydroxide buff                                                                 | fer in wells of analytical | l (standards) plate.              |
| <u> </u>                                  | Place on shaking incubator at ambient temp., 900                                                           | rpm for 15 minutes.        |                                   |
| <u></u>                                   | Transfer 300μL of blood+base mixture to corres                                                             | ponding wells of SLE+      | plate.                            |
| 7.                                        | Apply positive pressure for approx. 4 seconds (or (Load at 85-100 PSI- Selector to the rig                 | -                          | on top of sorbent).               |
| <u>√</u> 8.                               | Wait 5 min. Add 900µL ethyl acetate and allow to flow for 5                                                | minutes under gravity      |                                   |
| <del>,</del> 9.                           | Apply positive pressure for approx. 15 seconds.                                                            | • •                        | the left)                         |
| 10.                                       | Add 900µL ethyl acetate and allow to flow for 5                                                            |                            | ine rejty                         |
| <del>\frac{3}{\frac{10.}{\tau}} 11.</del> | Apply positive pressure for approx. 15 seconds. (                                                          |                            | the left)                         |
|                                           |                                                                                                            |                            | • .                               |
| 12.                                       | Remove plate containing eluate. Place on SPE D SPE Dry ID 66819                                            |                            |                                   |
| 13.                                       | Reconstitute in 100μL 100% MeOH and heat se                                                                | al plate with foil. Place  | in autosampler and run worklist.  |
| POST-A                                    | ANALYTIC  Open quantitation software and create a new quan                                                 | atitation batch Ratch n    | _                                 |
| $\frac{1}{2}$ .                           |                                                                                                            | ilitation batch. Batch ii  | ame. 33117 /9(1) 36766/(1)        |
|                                           | Make any necessary integration changes.                                                                    | 1 C/NT - £ d 4             |                                   |
| 3.                                        | Evaluate samples, S/N of primary transition >5 a symmetry and resolution. Within +/- 2% rt of adm control. |                            |                                   |
|                                           |                                                                                                            |                            |                                   |
| 5.                                        | Central File Packet to include: LIMS Wo Control Reports                                                    | rklist:Method              | d Checklist Calibration and       |
|                                           |                                                                                                            |                            |                                   |