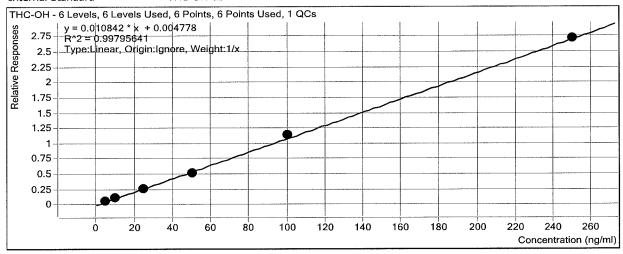

| Accuracy |
|--------|-------|-----------|----------|------------|----------|
| cal 2  | 2     | $\square$ | 5        | 5.4        | 107.1    |
| cal 3  | 3     | $\square$ | 10       | 10.1       | 101.3    |
| QC 10  | 3     | $\square$ | 10       | 11.0       | 110.2    |
| cal 4  | 4     | $\square$ | 25       | 23.6       | 94.3     |
| cal 5  | 5     |           | 50       | 47.2       | 94.3     |
| cal 6  | 6     | $\square$ | 100      | 102.5      | 102.5    |
| cal 7  | 7     | $\square$ | 250      | 251.3      | 100.5    |



# ISP Forensics Calibration Curve Report

Batch Data Path D:\2017 Data\3-22-17 amn blood screen AM 25-26\QuantResults\32217 cann screen.batch.bin

Last Calib Update 3/27/2017 11:53 AM Analyst Name ISP TOX

Target CompoundTHC-OHInternal StandardTHC-OH-d3



| Sample | Level | Enabled   | Exp Conc | <b>Final Conc</b> | Accuracy |
|--------|-------|-----------|----------|-------------------|----------|
| cal 2  | 2     | $\square$ | 5        | 5.7               | 113.9    |
| cal 3  | 3     | $\square$ | 10       | 9.5               | 94.8     |
| QC 10  | 3     | $\square$ | 10       | 10.1              | 100.8    |
| cal 4  | 4     | $\square$ | 25       | 23.2              | 92.8     |
| cal 5  | 5     | $\square$ | 50       | 46.8              | 93.6     |
| cal 6  | 6     | Ø         | 100      | 105.0             | 105.0    |
| cal 7  | 7     | ☑         | 250      | 249.8             | 99.9     |



### **ISP Forensics Calibration Curve Report**

**Batch Data Path** 

D:\2017 Data\3-22-17 amn blood screen AM 25-26\QuantResults\32217 ca