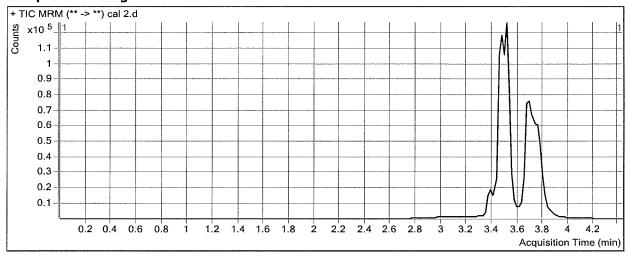

## Multi-Drug Screen in Blood by LC-MS/MS

|                                           | •                                                                                                          | · ·                        |                                   |
|-------------------------------------------|------------------------------------------------------------------------------------------------------------|----------------------------|-----------------------------------|
|                                           | Extraction Date: 3-33-17                                                                                   | Analyst: Anno              | : Nord                            |
| PRE-ANA                                   | ALYTIC                                                                                                     |                            |                                   |
|                                           | Plate Lot# <u>0495940</u>                                                                                  | Plate. Exp.                | 12-12-17                          |
| 1.                                        | Ensure all solutions are within expiration date.                                                           |                            |                                   |
|                                           | e Phase A:                                                                                                 | 0.5M Ammonium              | Lot #: 1117/6                     |
|                                           | Amm Formate                                                                                                | Hydroxide                  | DI 177 1/4/ 70 A/                 |
|                                           | e Phase B FA in MeOH                                                                                       | Column: Pnenomene:         | x Phenyl Hexyl (4.6 x 50mm; 2.6um |
|                                           | Negative Blood Lot #: $32/632$                                                                             |                            |                                   |
| /                                         | Check levels of mobile phases and needle wash an                                                           | d refill as necessary E    | nsure waste is not full           |
| <del></del>                               | Begin mobile phase flow and allow system to equi                                                           | •                          |                                   |
|                                           | Create worklist. Data path name: 3 22-17 \alpha                                                            | = =                        |                                   |
| ANALYT                                    |                                                                                                            | OLAN DIOUE SCIENT          | 11: (23 26                        |
| √ 1.                                      | Remove standards plate, blood, and samples from                                                            | n cold storage. Allow to   | reach room temperature.           |
| <u></u>                                   | Pipette 250µL blood in wells of analytical (stand                                                          | lards) plate. Mix via asp  | irate and dispense.               |
|                                           | <ul> <li>Blank blood for locations containing s</li> </ul>                                                 | standards/QCs and inter    | nal standards                     |
|                                           | <ul> <li>Sample blood for locations containing</li> </ul>                                                  | •                          |                                   |
|                                           | Place on shaking incubator at ambient temp., 900                                                           | •                          |                                   |
| <u> </u>                                  | Pipette 250μL 0.5M ammonium hydroxide buff                                                                 | fer in wells of analytical | l (standards) plate.              |
| <u> </u>                                  | Place on shaking incubator at ambient temp., 900                                                           | rpm for 15 minutes.        |                                   |
| <u></u>                                   | Transfer 300μL of blood+base mixture to corres                                                             | ponding wells of SLE+      | plate.                            |
| 7.                                        | Apply positive pressure for approx. 4 seconds (or (Load at 85-100 PSI- Selector to the rig                 | -                          | on top of sorbent).               |
| <u>√</u> 8.                               | Wait 5 min. Add 900µL ethyl acetate and allow to flow for 5                                                | minutes under gravity      |                                   |
| <del>,</del> 9.                           | Apply positive pressure for approx. 15 seconds.                                                            | • •                        | the left)                         |
| 10.                                       | Add 900µL ethyl acetate and allow to flow for 5                                                            |                            | ine rejty                         |
| <del>\frac{3}{\frac{10.}{\tau}} 11.</del> | Apply positive pressure for approx. 15 seconds. (                                                          |                            | the left)                         |
|                                           |                                                                                                            |                            | • .                               |
| 12.                                       | Remove plate containing eluate. Place on SPE D SPE Dry ID 66819                                            |                            |                                   |
| 13.                                       | Reconstitute in 100μL 100% MeOH and heat se                                                                | al plate with foil. Place  | in autosampler and run worklist.  |
| POST-A                                    | ANALYTIC  Open quantitation software and create a new quan                                                 | atitation batch Ratch n    | _                                 |
| $\frac{1}{2}$ .                           |                                                                                                            | ilitation batch. Batch ii  | ame. 33117 /9(1) 36766/(1)        |
|                                           | Make any necessary integration changes.                                                                    | 1 C/NT - £ d 4             |                                   |
| 3.                                        | Evaluate samples, S/N of primary transition >5 a symmetry and resolution. Within +/- 2% rt of adm control. |                            |                                   |
|                                           |                                                                                                            |                            |                                   |
| 5.                                        | Central File Packet to include: LIMS Wo Control Reports                                                    | rklist:Method              | d Checklist Calibration and       |
|                                           |                                                                                                            |                            |                                   |