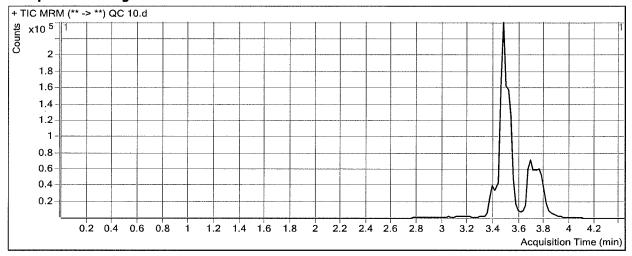

## Multi-Drug Screen in Blood by LC-MS/MS

|                                           | •                                                                                                          | · ·                        |                                   |
|-------------------------------------------|------------------------------------------------------------------------------------------------------------|----------------------------|-----------------------------------|
|                                           | Extraction Date: 3-33-17                                                                                   | Analyst: Anno              | : Nord                            |
| PRE-ANA                                   | ALYTIC                                                                                                     |                            |                                   |
|                                           | Plate Lot# <u>0495940</u>                                                                                  | Plate. Exp.                | 12-12-17                          |
| 1.                                        | Ensure all solutions are within expiration date.                                                           |                            |                                   |
|                                           | e Phase A:                                                                                                 | 0.5M Ammonium              | Lot #: 1117/6                     |
|                                           | Amm Formate                                                                                                | Hydroxide                  | DI 177 1/4/ 70 A/                 |
|                                           | e Phase B FA in MeOH                                                                                       | Column: Pnenomene:         | x Phenyl Hexyl (4.6 x 50mm; 2.6um |
|                                           | Negative Blood Lot #: $32/632$                                                                             |                            |                                   |
| /                                         | Check levels of mobile phases and needle wash an                                                           | d refill as necessary E    | nsure waste is not full           |
| <del></del>                               | Begin mobile phase flow and allow system to equi                                                           | •                          |                                   |
|                                           | Create worklist. Data path name: 3 22-17 \alpha                                                            | = =                        |                                   |
| ANALYT                                    |                                                                                                            | OLAN DIOUE SCIENT          | 11: (23 26                        |
| √ 1.                                      | Remove standards plate, blood, and samples from                                                            | n cold storage. Allow to   | reach room temperature.           |
| <u></u>                                   | Pipette 250µL blood in wells of analytical (stand                                                          | lards) plate. Mix via asp  | irate and dispense.               |
|                                           | <ul> <li>Blank blood for locations containing s</li> </ul>                                                 | standards/QCs and inter    | nal standards                     |
|                                           | <ul> <li>Sample blood for locations containing</li> </ul>                                                  | •                          |                                   |
|                                           | Place on shaking incubator at ambient temp., 900                                                           | •                          |                                   |
| <u> </u>                                  | Pipette 250μL 0.5M ammonium hydroxide buff                                                                 | fer in wells of analytical | l (standards) plate.              |
| <u> </u>                                  | Place on shaking incubator at ambient temp., 900                                                           | rpm for 15 minutes.        |                                   |
| <u></u>                                   | Transfer 300μL of blood+base mixture to corres                                                             | ponding wells of SLE+      | plate.                            |
| 7.                                        | Apply positive pressure for approx. 4 seconds (or (Load at 85-100 PSI- Selector to the rig                 | -                          | on top of sorbent).               |
| <u>√</u> 8.                               | Wait 5 min. Add 900µL ethyl acetate and allow to flow for 5                                                | minutes under gravity      |                                   |
| <del>,</del> 9.                           | Apply positive pressure for approx. 15 seconds.                                                            | • •                        | the left)                         |
| 10.                                       | Add 900µL ethyl acetate and allow to flow for 5                                                            |                            | ine rejty                         |
| <del>\frac{3}{\frac{10.}{\tau}} 11.</del> | Apply positive pressure for approx. 15 seconds. (                                                          |                            | the left)                         |
|                                           |                                                                                                            |                            | • .                               |
| 12.                                       | Remove plate containing eluate. Place on SPE D SPE Dry ID 66819                                            |                            |                                   |
| 13.                                       | Reconstitute in 100μL 100% MeOH and heat se                                                                | al plate with foil. Place  | in autosampler and run worklist.  |
| POST-A                                    | ANALYTIC  Open quantitation software and create a new quan                                                 | atitation batch Ratch n    | _                                 |
| $\frac{1}{2}$ .                           |                                                                                                            | ilitation batch. Batch ii  | ame. 33117 /9(1) 36766/(1)        |
|                                           | Make any necessary integration changes.                                                                    | 1 C/NT - £ d 4             |                                   |
| 3.                                        | Evaluate samples, S/N of primary transition >5 a symmetry and resolution. Within +/- 2% rt of adm control. |                            |                                   |
|                                           |                                                                                                            |                            |                                   |
| 5.                                        | Central File Packet to include: LIMS Wo Control Reports                                                    | rklist:Method              | d Checklist Calibration and       |
|                                           |                                                                                                            |                            |                                   |